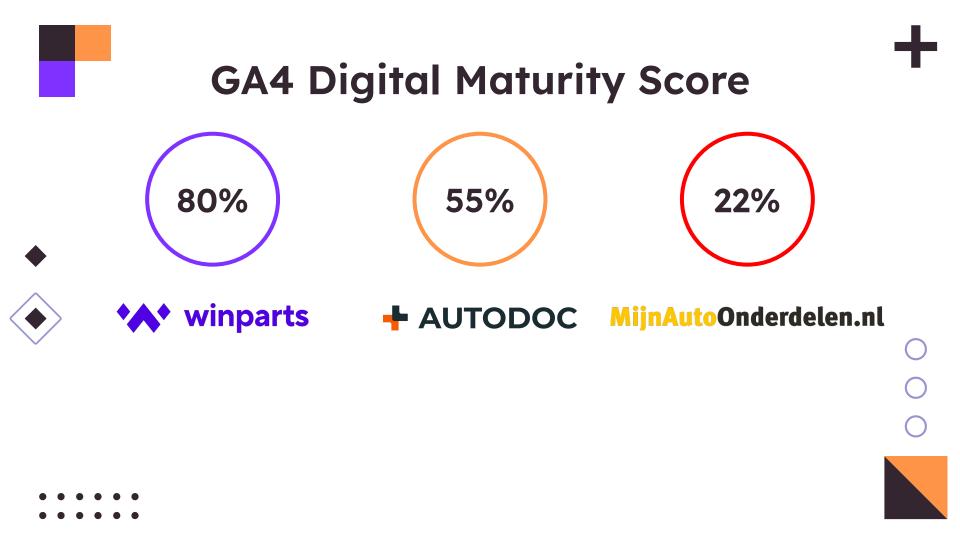

### Winparts vs. The Industry

**Top 5%** 

What Market leaders are doing.

50% of users

The average GA4 Maturity Score

000

 $\bullet \bullet \bullet \bullet \bullet \bullet$ 

| GA4 event name   | Winparts | Autodoc | Mijnautoonderdelen |
|------------------|----------|---------|--------------------|
| Custom events    | 14       | 177     | 1                  |
| Event Parameters | 26       | 27      | 1                  |
| User Parameters  | 4        | 4       | 0                  |